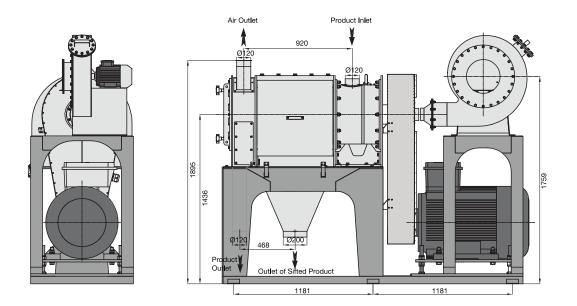

## **WORKING PRINCIPLES**

A high degermination degree will be achieved through the intensive processing between roll rotor and screen sieve as well as corresponding adjustment of the retarding pressure in the outlet of the machine.

## **FEATURES**

- Compact Design
- Low Operation Costs
- Uniform Product Quality
- Low Fat Content For Degermination

**Product Data Sheet** 

| Туре     | Electrical Motor<br>Rotor |     | Electrical Motor<br>Fan |      | Weight(kg) |
|----------|---------------------------|-----|-------------------------|------|------------|
|          | kw                        | rpm | kw                      | rpm  |            |
| GIDG 075 | 75                        | 750 | 3                       | 3000 | 3500       |