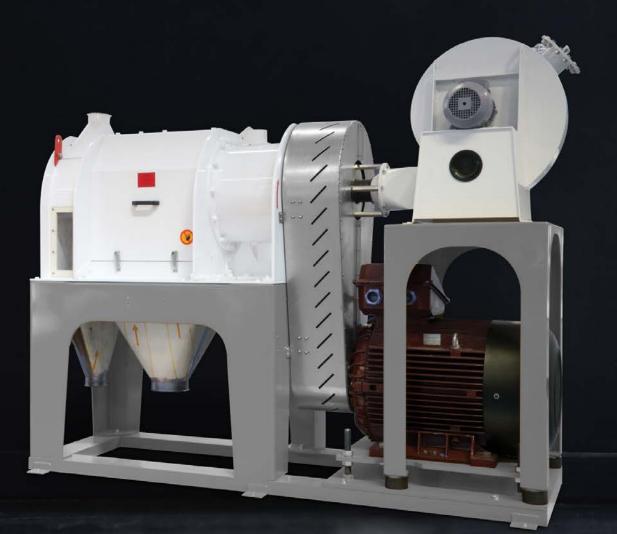

## Intensive Degerminator GIDG

Excellent Milling Properties...

## **WORKING PRINCIPLES**

A high degermination degree will be achieved through the intensive processing between roll rotor and screen sieve as well as corresponding adjustment of the retarding pressure in the outlet of the machine.

## **FEATURES**

- Compact Design
- Low Operation Costs
- Uniform Product Quality
- Low Fat Content For Degermination

**Product Data Sheet** 

| Туре     | Electrical Motor<br>Rotor |     | Electrical Motor<br>Fan |      | Weight(kg) |
|----------|---------------------------|-----|-------------------------|------|------------|
|          | kw                        | rpm | kw                      | rpm  |            |
| GIDG 075 | 75                        | 750 | 3                       | 3000 | 3500       |